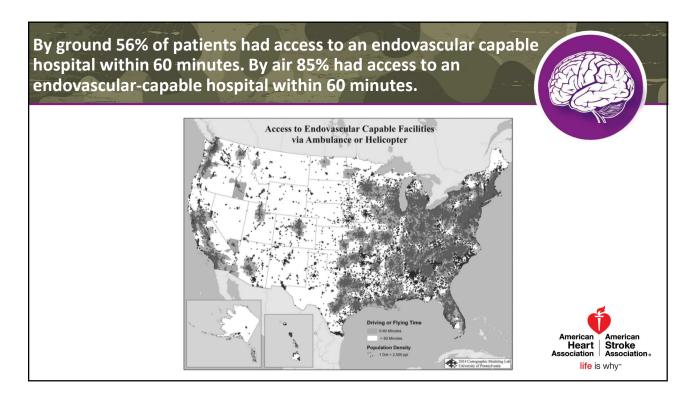

|                   | Total # of LAM | IS Scores Recorde | <mark>life</mark> is why <sup></sup> " |  |  |  |









# **Tiered Levels of Stroke Care**

### PSC

- Stroke unit or designated beds
- CTA/MRA available 24/7
- Neurologists 24/7 in person or via telemed
- IV tpa treatment
- Neurosurgavail within 2 hrs-if onsite neursurg-OR staffed 24/7

### CSC

- Dedicated neuro ICU with 24/7 staffing
- Catheter angio24/7
- Able to meet concurrent needs of multiple complex stroke patients
- 24/7 neurointerventionalist, neurosurgeon, neurologists
- Aneurysm clipping/coiling, carotid stenting/CEA, endovascular care
- Patient centered stroke research
- Additional volume requirements for IV tPAand SAH clip/coil volume



ericar

Stroke Association

Heart

life is why.