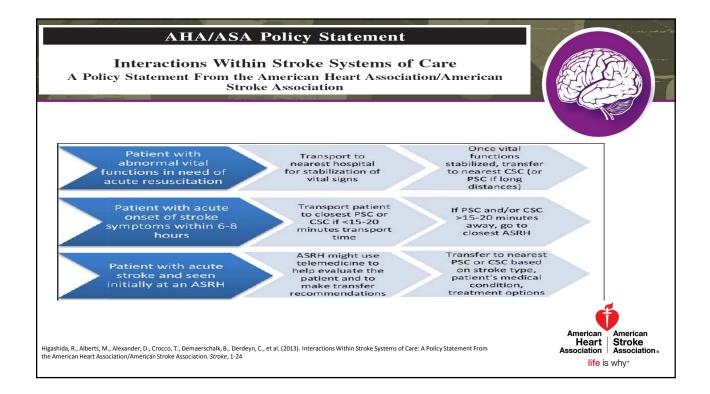

|             | -                                        |
|                                         | Patient recognizes his/her arm<br>and the impairment | 0                     | 0           | <b>É</b>                                 |
|                                         | Does not recognized his/her arm<br>or the impairment | 1                     | 1           | American American                        |
|                                         | Does not recognize his/her arm<br>nor the impairment | 2                     | 2           | Heart Stroke<br>Association Association. |
|                                         | Score total                                          | 0-9                   |             |                                          |









| Otroleo Timoro         |               |           |             |            |        |                                                                           |  |
|------------------------|---------------|-----------|-------------|------------|--------|---------------------------------------------------------------------------|--|
| Stroke Times           |               |           |             |            |        |                                                                           |  |
|                        | Curre         | nt Period | Year-       | To-Date    |        |                                                                           |  |
|                        | Avg           | Median    | Avg         | Median     | Goals  | -