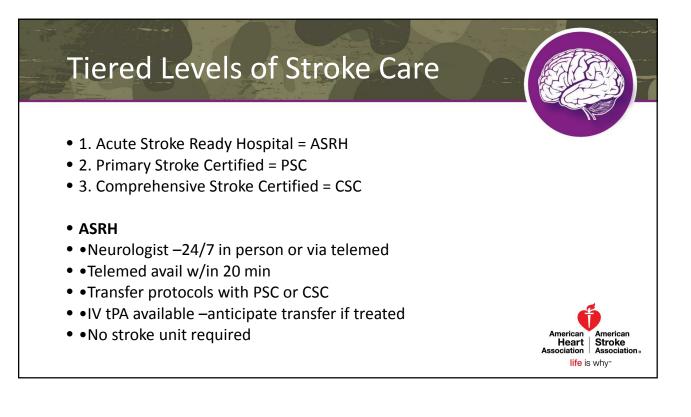

|                   | Total # of LAM | IS Scores Recorde | <mark>life</mark> is why <sup></sup> " |  |  |  |









# **Tiered Levels of Stroke Care**

### PSC

- Stroke unit or designated beds
- CTA/MRA available 24/7
- Neurologists 24/7 in person or via telemed
- IV tpa treatment
- Neurosurgavail within 2 hrs-if onsite neursurg-OR staffed 24/7

### CSC

- Dedicated neuro ICU with 24/7 staffing
- Catheter angio24/7
- Able to meet concurrent needs of multiple complex stroke patients
- 24/7 neurointerventionalist, neurosurgeon, neurologists
- Aneurysm clipping/coiling, carotid stenting/CEA, endovascular care
- Patient centered stroke research
- Additional volume requirements for IV tPAand SAH clip/coil volume



ericar

Stroke Association

Heart

life is why.