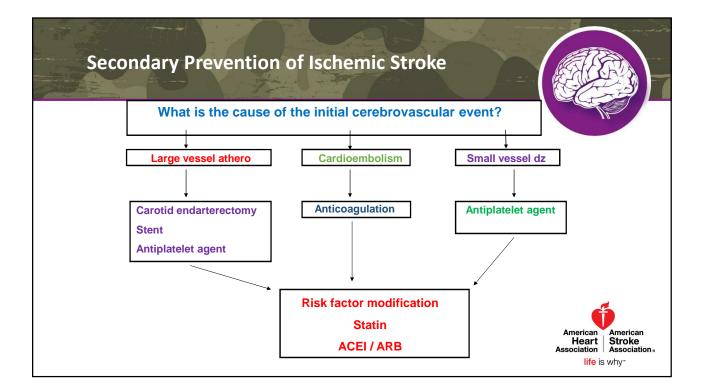

|                   | Total # of LAM | IS Scores Recorde | <mark>life</mark> is why <sup></sup> " |  |  |  |









# **Tiered Levels of Stroke Care**

### PSC

- Stroke unit or designated beds
- CTA/MRA available 24/7
- Neurologists 24/7 in person or via telemed
- IV tpa treatment
- Neurosurgavail within 2 hrs-if onsite neursurg-OR staffed 24/7

### CSC

- Dedicated neuro ICU with 24/7 staffing
- Catheter angio24/7
- Able to meet concurrent needs of multiple complex stroke patients
- 24/7 neurointerventionalist, neurosurgeon, neurologists
- Aneurysm clipping/coiling, carotid stenting/CEA, endovascular care
- Patient centered stroke research
- Additional volume requirements for IV tPAand SAH clip/coil volume



ericar

Stroke Association

Heart

life is why.