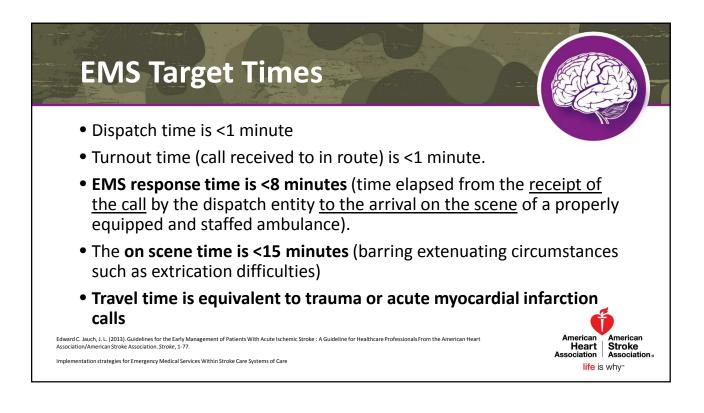

| Otroleo Timoro         |               |           |             |            |        |                                                                           |  |
|------------------------|---------------|-----------|-------------|------------|--------|---------------------------------------------------------------------------|--|
| Stroke Times           |               |           |             |            |        |                                                                           |  |
|                        | Curre         | nt Period | Year-       | To-Date    |        |                                                                           |  |
|                        | Avg           | Median    | Avg         | Median     | Goals  | -                                                                         |  |
| Disp to Enroute:       | 1.02          | 0.94      | 1.04        | 1.00       | 1 min  |                                                                           |  |
| Enroute to OnScene:    | 4.06          | 4.04      | 4.08        | 4.00       | 5 min  | <u>On Scene Time</u> =<br>Time of Arrival On Scene until Departed Scene.  |  |
| On Scene Time:         | 15.59         | 15.48     | 15.26       | 14.87      | 15 min | <u>Transport Time</u> =<br>Time from Departed Scene until At Destination. |  |
| Transport Time:        | 9.89          | 9.59      | 9.73        | 8.97       | 10 min | Prehospital Time =                                                        |  |
| P                      | 25= 6.05 / P7 | 5= 13.76  | P25= 6.00 / | P75= 13.27 |        | Time from Dispatch to At Destination.<br>Drop Time =                      |  |
| otal Prehospital Time: | 30.55         | 29.90     | 30.11       | 29.20      | 30 min | Time of Arrival at Hospital to back InService.                            |  |
|                        |               |           |             |            | 1      |                                                                           |  |