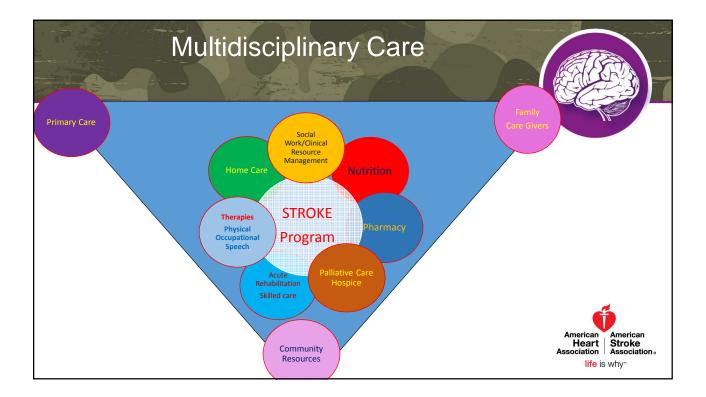

|                   | Total # of LAM | IS Scores Recorde | <mark>life</mark> is why <sup></sup> " |  |  |  |









# **Tiered Levels of Stroke Care**

### PSC

- Stroke unit or designated beds
- CTA/MRA available 24/7
- Neurologists 24/7 in person or via telemed
- IV tpa treatment
- Neurosurgavail within 2 hrs-if onsite neursurg-OR staffed 24/7

### CSC

- Dedicated neuro ICU with 24/7 staffing
- Catheter angio24/7
- Able to meet concurrent needs of multiple complex stroke patients
- 24/7 neurointerventionalist, neurosurgeon, neurologists
- Aneurysm clipping/coiling, carotid stenting/CEA, endovascular care
- Patient centered stroke research
- Additional volume requirements for IV tPAand SAH clip/coil volume



ericar

Stroke Association

Heart

life is why.