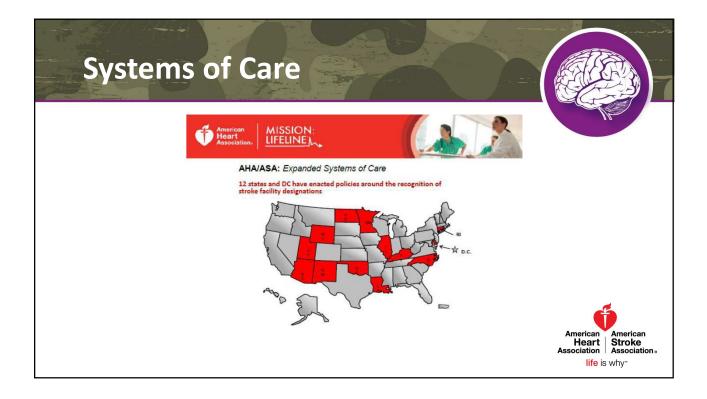

# Objective

• Recognize components of a stroke system of care and describe interactions among elements.



American

Heart Stroke Association Association. life is why\*

Americar

















# <section-header><section-header><list-item><list-item><list-item><list-item>

| RACE                                    | Table 1. RACE Scale                                  |                       |             |                                          |
|-----------------------------------------|------------------------------------------------------|-----------------------|-------------|------------------------------------------|
|                                         |                                                      | And the second second | NIHSS Score |                                          |
|                                         | Item                                                 | RACE Score            | Equivalence |