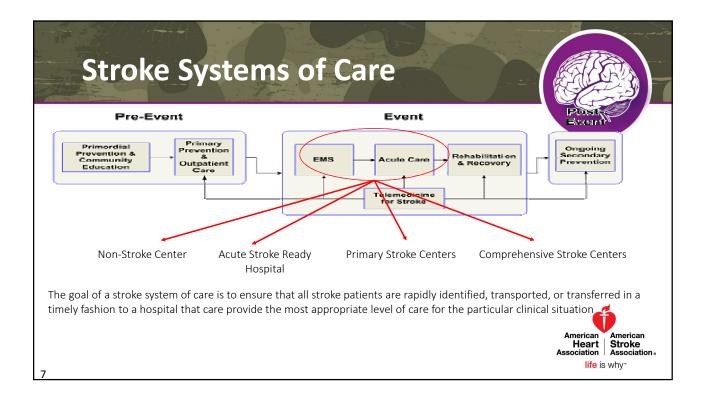

# Objective

• Recognize components of a stroke system of care and describe interactions among elements.



American

Heart Stroke Association Association. life is why\*

Americar

















# <section-header><section-header><list-item><list-item><list-item><list-item>

| RACE                                    | Table 1. RACE Scale                                  |                       |             |                                          |
|-----------------------------------------|------------------------------------------------------|-----------------------|-------------|------------------------------------------|
|                                         |                                                      | And the second second | NIHSS Score |                                          |
|                                         | Item                                                 | RACE Score            | Equivalence |