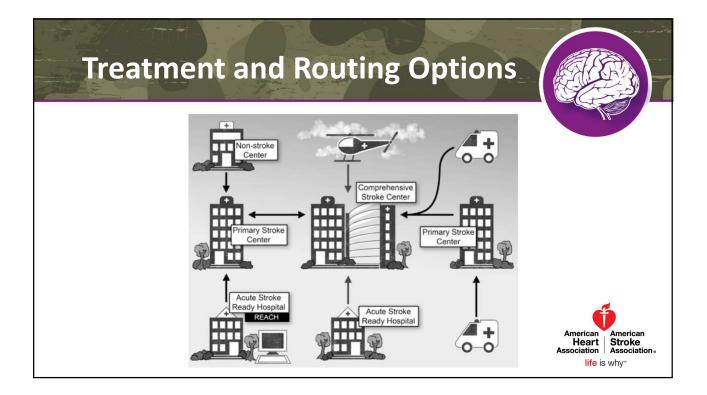

|                   | Total # of LAM | IS Scores Recorde | <mark>life</mark> is why <sup></sup> " |  |  |  |









# **Tiered Levels of Stroke Care**

### PSC

- Stroke unit or designated beds
- CTA/MRA available 24/7
- Neurologists 24/7 in person or via telemed
- IV tpa treatment
- Neurosurgavail within 2 hrs-if onsite neursurg-OR staffed 24/7

### CSC

- Dedicated neuro ICU with 24/7 staffing
- Catheter angio24/7
- Able to meet concurrent needs of multiple complex stroke patients
- 24/7 neurointerventionalist, neurosurgeon, neurologists
- Aneurysm clipping/coiling, carotid stenting/CEA, endovascular care
- Patient centered stroke research
- Additional volume requirements for IV tPAand SAH clip/coil volume



ericar

Stroke Association

Heart

life is why.