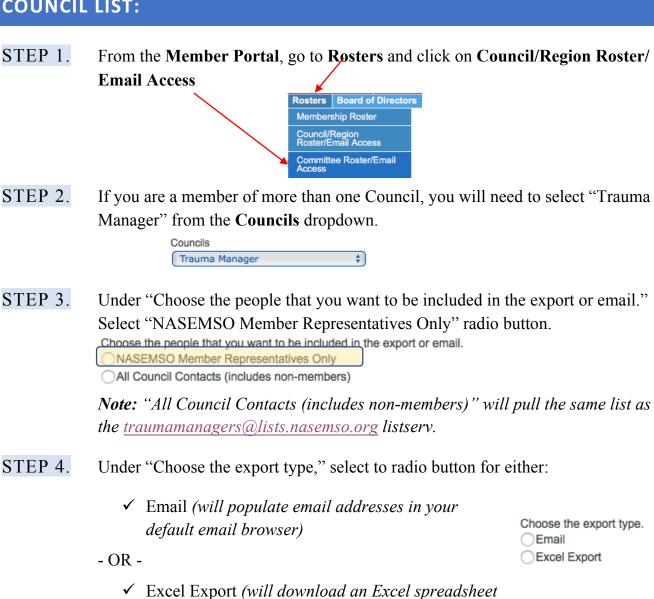

## **REGION LIST**

| STEP 1. | From the <b>Member Portal</b> , go to | Rosters and click on | Council/Region Roster/ |
|---------|---------------------------------------|----------------------|------------------------|
|         | Email Access                          |                      |                        |