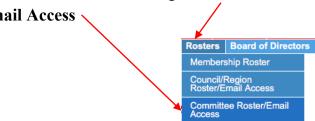

## **REGION LIST**

| STEP 1. | From the <b>Member Portal</b> , go to | Rosters and click on | Council/Region Roster/ |
|---------|---------------------------------------|----------------------|------------------------|
|         | Email Access                          |                      |                        |