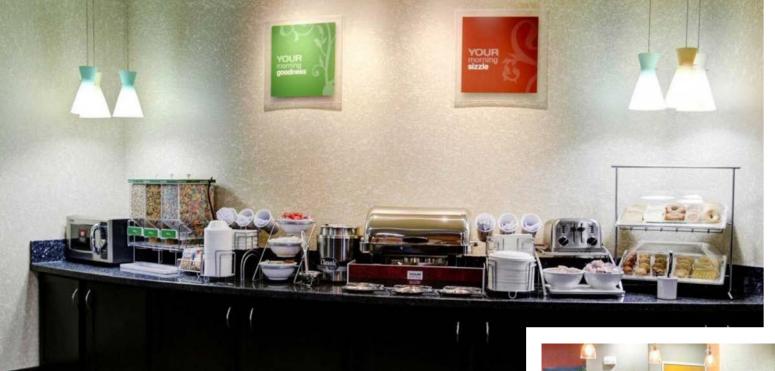

#### PERKS & AMENITIES

\$91 per night for single or double room; includes free Wi-Fi, microwave, minifridge, and coffee maker

Complimentary hot breakfast – consists of fruit, pastries, cereal, waffles, biscuits & gravy, yogurt, juice, coffee and tea (hot items are rotational)