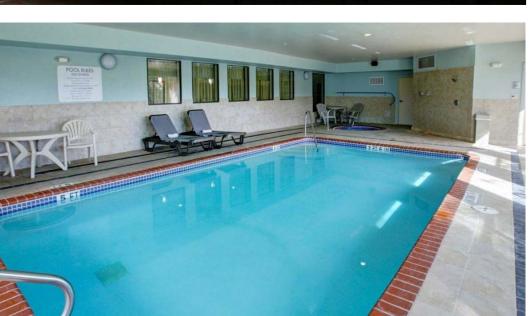

Williamson County EMS Center with multiple routes.

Right next to downtown Georgetown, where you can grab a great bite to eat, take advantage of the hiking trail, or lounge near the lagoon.

No cost to utilize Williamson County EMS facility.







# COMFORT SUITES HOTEL

#### PERKS & AMENITIES

\$91 per night for single or double room; includes free Wi-Fi, microwave, minifridge, and coffee maker

Complimentary hot breakfast – consists of fruit, pastries, cereal, waffles, biscuits & gravy, yogurt, juice, coffee and tea (hot items are rotational)

Complimentary car & bus parking

Short commute to Williamson County EMS Center

Near downtown Georgetown, nature trails, and lagoon. 3 miles from Inner Space Caverns and 8 miles from Round Rock Premium Outlets

Indoor pool, hot tub, and gym









#### El Monumento VFW Park E 2nd St W 2nd St E 2nd St 2nd St Freeway Insurance GTX Awards. Macedonia 🚮 **Engraving & Apparel** Baptist Church E 3rd St W 3rd St W 3rd St Georgetown El Charrito Outdoor Power E 4th St Sav E 4th St W 4th St W 4th St Chr Williamson County Jail E 5th St E 5th St The Uptown Social W 5th St Monument Cafe E 6th St E 6th St so 6th St W 6th St Galaxy Bakery ABC Bail Bond Service Bank of America & CoffeeHouse Financial Center Cianfrani Coffee E 7th St W 7th St Gumbo's North on the Square in Georgetown Georgetown Georgetown E 8th St ☑ E8th St Public Library W 8th St Palace Theatre 600 Degrees Pizzeria The Union on Eighth E 9th St W 9th St Williamson County avid Collision Tax Office-Main First Texas Bank Repair Inc E 10th St W 10th St Golden Chick Rio Bravo Mexican