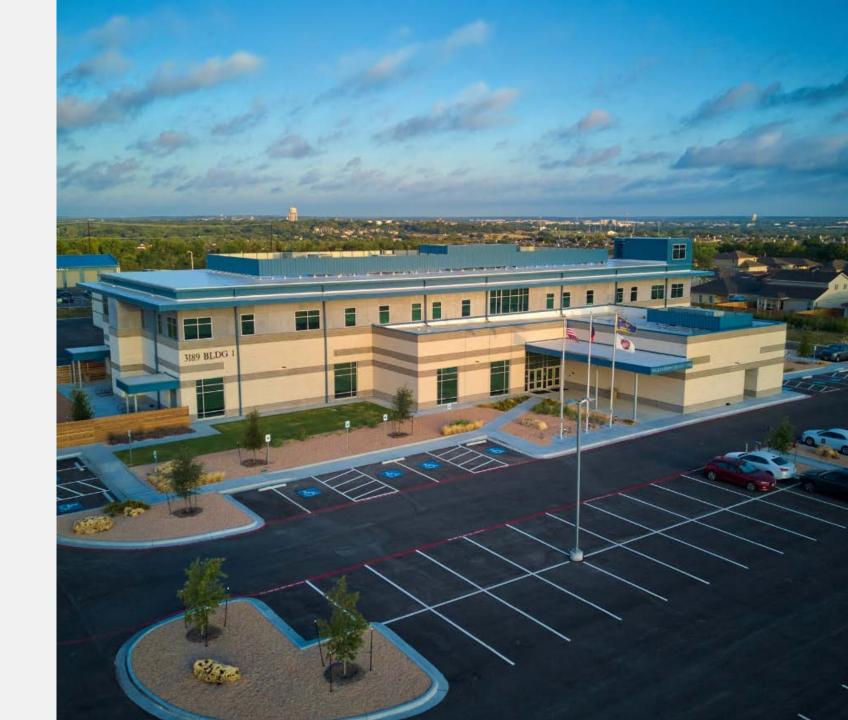

#### WILLIAMSON COUNTY EMS HEADQUARTERS

- 3189 S. E. Inner Loop Suite A Georgetown, TX 78626
- Includes 39,000 square foot EMS training facility including conference & meeting rooms, training rooms, and "wet rooms" where EMS trainees can be put through simulations in a controlled environment
- It's big y'all!

No cost to utilize Williamson County EMS facility.