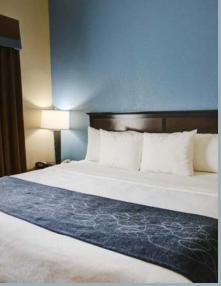

# COMFORT SUITES HOTEL

#### PERKS & AMENITIES

\$91 per night for single or double room; includes free Wi-Fi, microwave, minifridge, and coffee maker

Complimentary hot breakfast – consists of fruit, pastries, cereal, waffles, biscuits & gravy, yogurt, juice, coffee and tea (hot items are rotational)