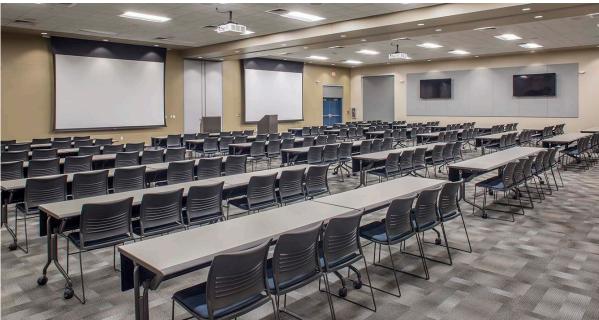

#### WILLIAMSON COUNTY EMS HEADQUARTERS

- 3189 S. E. Inner Loop Suite A Georgetown, TX 78626
- Includes 39,000 square foot EMS training facility including conference & meeting rooms, training rooms, and "wet rooms" where EMS trainees can be put through simulations in a controlled environment
- It's big y'all!

### **RECAP**

Large spacious facility to hold the meeting

Short commute from the hotel to the building

Complimentary Wi-Fi, breakfast, and parking at hotel

Hotel is located right off the interstate making travel easy