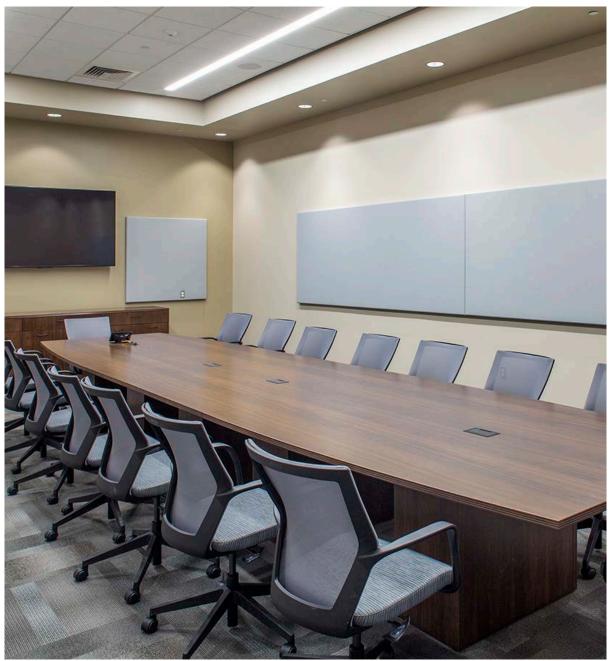

#### WILLIAMSON COUNTY EMS HEADQUARTERS

- 3189 S. E. Inner Loop Suite A Georgetown, TX 78626
- Includes 39,000 square foot EMS training facility including conference & meeting rooms, training rooms, and "wet rooms" where EMS trainees can be put through simulations in a controlled environment
- It's big y'all!

### **RECAP**

Large spacious facility to hold the meeting

Short commute from the hotel to the building

Complimentary Wi-Fi, breakfast, and parking at hotel

Hotel is located right off the interstate making travel easy