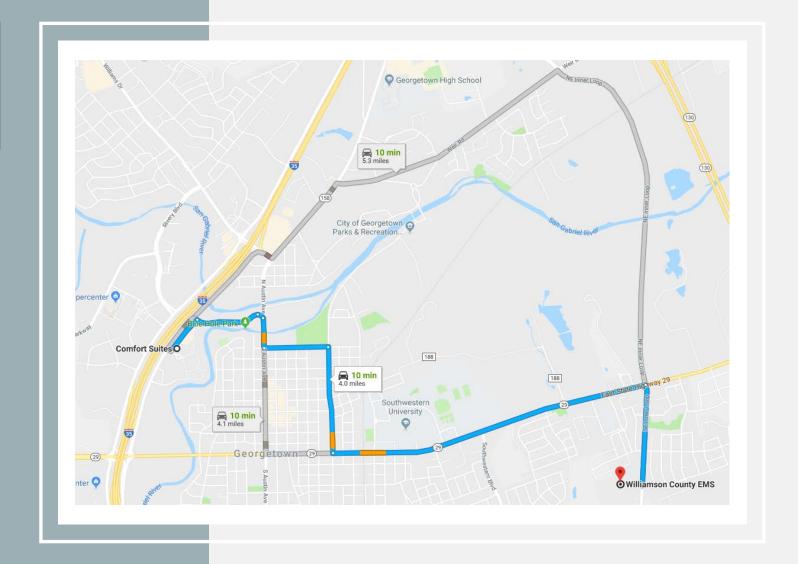

# GREAT LOCATION

Comfort Suites Hotel is on the Interstate of IH-35 giving you quick access to downtown Austin or Round Rock.

Short commute to the Williamson County EMS Center with multiple routes.

Right next to downtown Georgetown, where you can grab a great bite to eat, take advantage of the hiking trail, or lounge near the lagoon.

Complimentary car & bus parking

Short commute to Williamson County EMS Center

Near downtown Georgetown, nature trails, and lagoon. 3 miles from Inner Space Caverns and 8 miles from Round Rock Premium Outlets