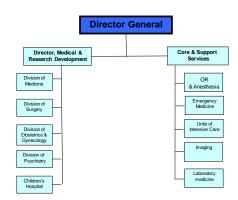

# Rambam – The Tertiary Medical Center for Northern Israel (2010 data)

| Hospital beds                        | 898                   |
|--------------------------------------|-----------------------|
| Emergency Department visits          | 118,396               |
| Annual admissions                    | 80,923                |
| Average occupancy                    | 103%                  |
| Length of stay (days)                | 4.3                   |
| Outpatients visits                   | 610,556               |
| Surgical activity (procedures \ pts) | 51,314 / 30,200       |
| Cath lab                             | 2283                  |
| Births                               | 5,006                 |
| Employees / Physicians / Nurses      | 4,444 / 1,020 / 1,511 |
| Income (millions in NIS)             | 1,097 (313 m\$)       |