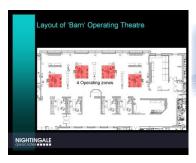

aria = 808; Tzfat = 471
Haifa ~ 100 (+ ?? into
the sea); 220 mm
Civilian casualties:
- Killed – 43 (12 in Haifa)
- Injured – 1500
- Stress reaction - 2700

Civilians and Soldiers Killed by Hezbollah Rockets in Israel July 12 – August 12, 2006





From vacant basement into hospital department in 48h (Electricity; air conditioning; water; chemical WC; computer network)

#### 2006 war - adjustment of priorities:







### New top priority construction projects:

- > Protected emergency department
  > 2000 fully protected (against conventional & non-conventional weapons) hospital beds in the new parking lot



# Emergency Medicine & Trauma Center (26 October 2009)





חדר טראומה









Level -1



## Level -2 (8,200\*m²)



## Level -3 (14,800\*m<sup>2</sup>)



## **Operating Theatre**





### Portable oxygen & power supply





## Portable sanitary tools









| 4   | 4 |
|-----|---|
| 7   | 7 |
| - 1 |   |