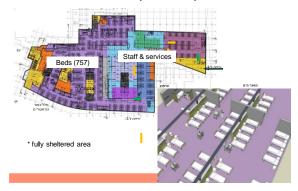

banon war



Total no. of rockets = 3,970
Kiriat Shemona ~ 1000
Naharia = 808; Tzfat = 471
Haifa ~ 100 (+ ?? into
the sea); 220 mm
Civilian casualties:
- Killed – 43 (12 in Haifa)
- Injured – 1500
- Stress reaction - 2700

Civilians and Soldiers Killed by Hezbollah Rockets in Israel July 12 – August 12, 2006





From vacant basement into hospital department in 48h (Electricity; air conditioning; water; chemical WC; computer network)

#### 2006 war - adjustment of priorities:







### New top priority construction projects:

- > Protected emergency department
  > 2000 fully protected (against conventional & non-conventional weapons) hospital beds in the new parking lot



# Emergency Medicine & Trauma Center (26 October 2009)





חדר טראומה









Level -1



## Level -2 (8,200\*m²)



## Level -3 (14,800\*m<sup>2</sup>)



## **Operating Theatre**





### Portable oxygen & power supply





## Portable sanitary tools









| 4   | 4 |
|-----|---|
| 7   | 7 |
| - 1 |   |