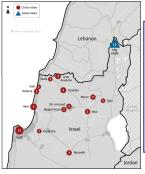

#### Summer of 2006 - the 2<sup>nd</sup> Lebanon war

Total no. of rockets = 3,970
Kiriat Shemona ~ 1000
Naharia = 808; Tzfat = 471
Haifa ~ 100 (+ ?? into
the sea); 220 mm
Civilian casualties:
- Killed – 43 (12 in Haifa)
- Injured – 1500
- Stress reaction - 2700

Civilians and Soldiers Killed by Hezbollah Rockets in Israel July 12 – August 12, 2006

From vacant basement into hospital department in 48h (Electricity; air conditioning; water; chemical WC; computer network)