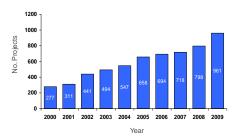

### Research Projects (IRB)

2004 - Prof. Hershko and Prof. Ciechanover (Chair, Scientific Advisory Board of Rambam), received the Nobel Prize in chemistry for the research of the UBIQUITIN system - responsible for turnover of cell proteins