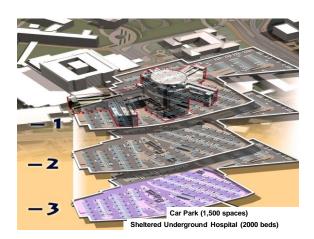

### New top priority construction projects:

- > Protected emergency department
  > 2000 fully protected (against conventional & non-conventional weapons) hospital beds in the new parking lot

## Level -2 (8,200\*m²)

## Level -3 (14,800\*m<sup>2</sup>)