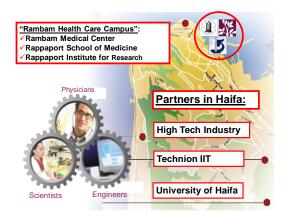

#### **Rambam Health Care Campus**

April 2011

S. Reisner MD, MHA









#### **ISRAEL - Health and Population Indicators**

Total Population 7.7 million (1.9%\y)

Over 65 years of age 10% Under 14 years of age 28%

National Health Insurance Since 1995
Health providers 4 HMOs
GDP per capita 28,500 PPP\$

Health expenditure (%GDP) 7.9%
Per capita health expenditure 2250 PPP\$
General Hosp. beds 1.95/1000

MDs 3.5/1000 Life expectancy at birth (yrs) F=82, M=79

Infant mortality rate 4 ‰

2







# Rambam – The Tertiary Medical Center for Northern Israel (2010 data)

| Hospital beds                        | 898                   |
|--------------------------------------|-----------------------|
| Emergency Department visits          | 118,396               |
| Annual admissions                    | 80,923                |
| Average occupancy                    | 103%                  |
| Length of stay (days)                | 4.3                   |
| Outpatients visits                   | 610,556               |
| Surgical activity (procedures \ pts) | 51,314 / 30,200       |
| Cath lab                             | 2283                  |
| Births                               | 5,006                 |
| Employees / Physicians / Nurses      | 4,444 / 1,020 / 1,511 |
| Income (m