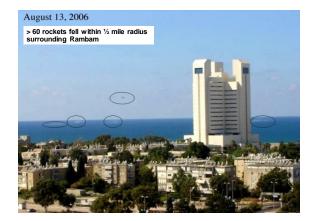

#### Summer of 2006 - the 2<sup>nd</sup> Lebanon war

Total no. of rockets = 3,970
Kiriat Shemona ~ 1000
Naharia = 808; Tzfat = 471
Haifa ~ 100 (+ ?? into
the sea); 220 mm
Civilian casualties:
- Killed – 43 (12 in Haifa)
- Injured – 1500
- Stress reaction - 2700

Civilians and Soldiers Killed by Hezbollah Rockets in Israel July 12 – August 12, 2006

From vacant basement into hospital department in 48h (Electricity; air conditioning; water; chemical WC; computer network)