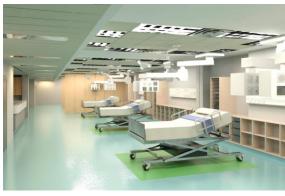

tor of Pet-CT)

#### Summer of 2006 - the 2<sup>nd</sup> Lebanon war



Total no. of rockets = 3,970
Kiriat Shemona ~ 1000
Naharia = 808; Tzfat = 471
Haifa ~ 100 (+ ?? into
the sea); 220 mm
Civilian casualties:
- Killed – 43 (12 in Haifa)
- Injured – 1500
- Stress reaction - 2700

Civilians and Soldiers Killed by Hezbollah Rockets in Israel July 12 – August 12, 2006





From vacant basement into hospital department in 48h (Electricity; air conditioning; water; chemical WC; computer network)

#### 2006 war - adjustment of priorities:







### New top priority construction projects:

- > Protected emergency department
  > 2000 fully protected (against conventional & non-conventional weapons) hospital beds in the new parking lot



# Emergency Medicine & Trauma Center (26 October 2009)





חדר טראומה









Level -1



## Level -2 (8,200\*m²)



## Level -3 (14,800\*m<sup>2</sup>)



## **Operating Theatre**





### Portable oxygen & power supply





## Portable sanitary tools









| 4   | 4 |
|-----|---|
| 7   | 7 |
| - 1 |   |