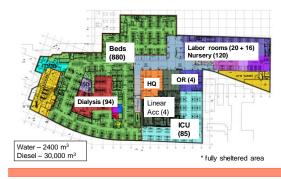

70
Kiriat Shemona ~ 1000
Naharia = 808; Tzfat = 471
Haifa ~ 100 (+ ?? into
the sea); 220 mm
Civilian casualties:
- Killed – 43 (12 in Haifa)
- Injured – 1500
- Stress reaction - 2700

Civilians and Soldiers Killed by Hezbollah Rockets in Israel July 12 – August 12, 2006





From vacant basement into hospital department in 48h (Electricity; air conditioning; water; chemical WC; computer network)

#### 2006 war - adjustment of priorities:







### New top priority construction projects:

- > Protected emergency department
  > 2000 fully protected (against conventional & non-conventional weapons) hospital beds in the new parking lot



# Emergency Medicine & Trauma Center (26 October 2009)





חדר טראומה









Level -1



## Level -2 (8,200\*m²)



## Level -3 (14,800\*m<sup>2</sup>)



## **Operating Theatre**





### Portable oxygen & power supply





## Portable sanitary tools









| 4   | 4 |
|-----|---|
| 7   | 7 |
| - 1 |   |