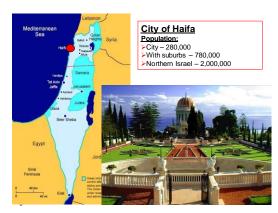

#### **ISRAEL - Health and Population Indicators**

Total Population 7.7 million (1.9%\y)

Over 65 years of age 10% Under 14 years of age 28%

National Health Insurance Since 1995
Health providers 4 HMOs
GDP per capita 28,500 PPP\$

Health expenditure (%GDP) 7.9%
Per capita health expenditure 2250 PPP\$
General Hosp. beds 1.95/1000

MDs 3.5/1000 Life expectancy at birth (yrs) F=82, M=79

Infant mortality rate 4 ‰

2