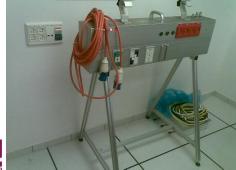

? into
the sea); 220 mm
Civilian casualties:
- Killed – 43 (12 in Haifa)
- Injured – 1500
- Stress reaction - 2700

Civilians and Soldiers Killed by Hezbollah Rockets in Israel July 12 – August 12, 2006





From vacant basement into hospital department in 48h (Electricity; air conditioning; water; chemical WC; computer network)

#### 2006 war - adjustment of priorities:







### New top priority construction projects:

- > Protected emergency department
  > 2000 fully protected (against conventional & non-conventional weapons) hospital beds in the new parking lot



# Emergency Medicine & Trauma Center (26 October 2009)





חדר טראומה









Level -1



## Level -2 (8,200\*m²)



## Level -3 (14,800\*m<sup>2</sup>)



## **Operating Theatre**





### Portable oxygen & power supply





## Portable sanitary tools









| 4   | 4 |
|-----|---|
| 7   | 7 |
| - 1 |   |