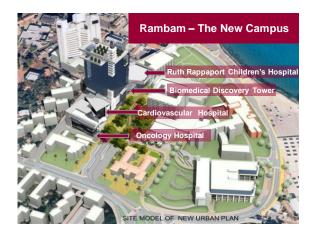

lties:
- Killed – 43 (12 in Haifa)
- Injured – 1500
- Stress reaction - 2700

Civilians and Soldiers Killed by Hezbollah Rockets in Israel July 12 – August 12, 2006





From vacant basement into hospital department in 48h (Electricity; air conditioning; water; chemical WC; computer network)

#### 2006 war - adjustment of priorities:







### New top priority construction projects:

- > Protected emergency department
  > 2000 fully protected (against conventional & non-conventional weapons) hospital beds in the new parking lot



# Emergency Medicine & Trauma Center (26 October 2009)





חדר טראומה









Level -1



## Level -2 (8,200\*m²)



## Level -3 (14,800\*m<sup>2</sup>)



## **Operating Theatre**





### Portable oxygen & power supply





## Portable sanitary tools









| 4   | 4 |
|-----|---|
| 7   | 7 |
| - 1 |   |