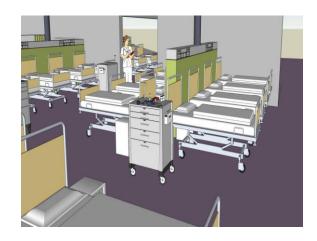

Summer of 2006 - the 2<sup>nd</sup> Lebanon war



Total no. of rockets = 3,970
Kiriat Shemona ~ 1000
Naharia = 808; Tzfat = 471
Haifa ~ 100 (+ ?? into
the sea); 220 mm
Civilian casualties:
- Killed – 43 (12 in Haifa)
- Injured – 1500
- Stress reaction - 2700

Civilians and Soldiers Killed by Hezbollah Rockets in Israel July 12 – August 12, 2006





From vacant basement into hospital department in 48h (Electricity; air conditioning; water; chemical WC; computer network)

#### 2006 war - adjustment of priorities:







### New top priority construction projects:

- > Protected emergency department
  > 2000 fully protected (against conventional & non-conventional weapons) hospital beds in the new parking lot



# Emergency Medicine & Trauma Center (26 October 2009)





חדר טראומה









Level -1



## Level -2 (8,200\*m²)



## Level -3 (14,800\*m<sup>2</sup>)



## **Operating Theatre**





### Portable oxygen & power supply





## Portable sanitary tools









| 4   | 4 |
|-----|---|
| 7   | 7 |
| - 1 |   |