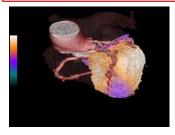

# Hybrid Imaging (born in Haifa) Collaboration of Rambam + GE Medical

SPECT\CT = a new hybrid scanner combining in one image coronary artery anatomy with myocardial perfusion

Prof. Ora Israel, head NN (Co-Inventor of Pet-CT)