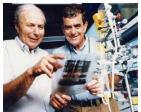

### Research Projects (IRB)

2004 - Prof. Hershko and Prof. Ciechanover (Chair, Scientific Advisory Board of Rambam), received the Nobel Prize in chemistry for the research of the UBIQUITIN system - responsible for turnover of cell proteins

Velcade – 1<sup>st</sup> Ubiquitin based anti-cancer drug (MM; NH lymphoma) was approved by the FDA