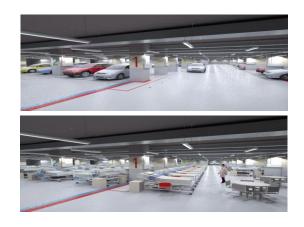

### New top priority construction projects:

- > Protected emergency department
  > 2000 fully protected (against conventional & non-conventional weapons) hospital beds in the new parking lot

### Portable oxygen & power supply