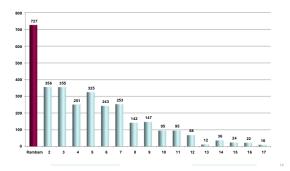

#### National Trauma Registry Data 2009

# of Casualties ISS >= 16 all Trauma Centers (n= 3161)