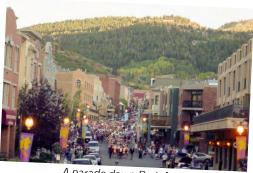

A parade down Park Ave.

After a short ride (30 miles) by motor coach, you will have a chance to explore the downtown and have dinner on your own. A limited number of restaurant reservations will be available for sign-up at NASEMSO's registration desk.